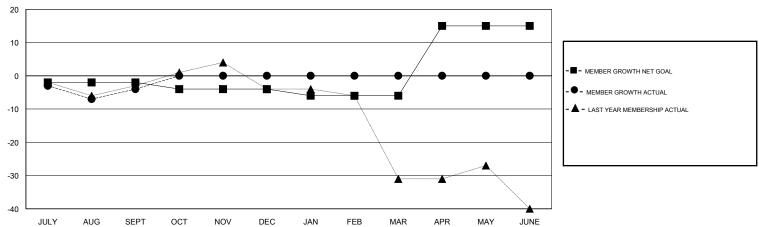

## GOALS AND ACTUAL MEMBERS CUMULATIVE

| DROPPED CLUBS: 0  DROPPED MEMBERS |    | 9 CLUBS OF 33 ADDED 1 OR MORE<br>NEW MEMBERS | GENDER DISTRIBUTION  MALE 591 (73.23%)  FEMALE 216 (26.77%)  Women Percentage Fiscal Year Goal: 20% |    |
|-----------------------------------|----|----------------------------------------------|-----------------------------------------------------------------------------------------------------|----|
| DECEASED                          | 6  | CLICK HERE FOR CUMULATIVE                    | TOTAL FAMILY UNIT MEMBERS                                                                           |    |
| CLUB CANCELLED                    | 0  | MEMBERSHIP DATA                              |                                                                                                     | 70 |
| OTHER                             | 12 |                                              | FAMILY MEMBERS PAYING HALF DUES                                                                     | 70 |
| TOTAL                             | 18 |                                              |                                                                                                     |    |